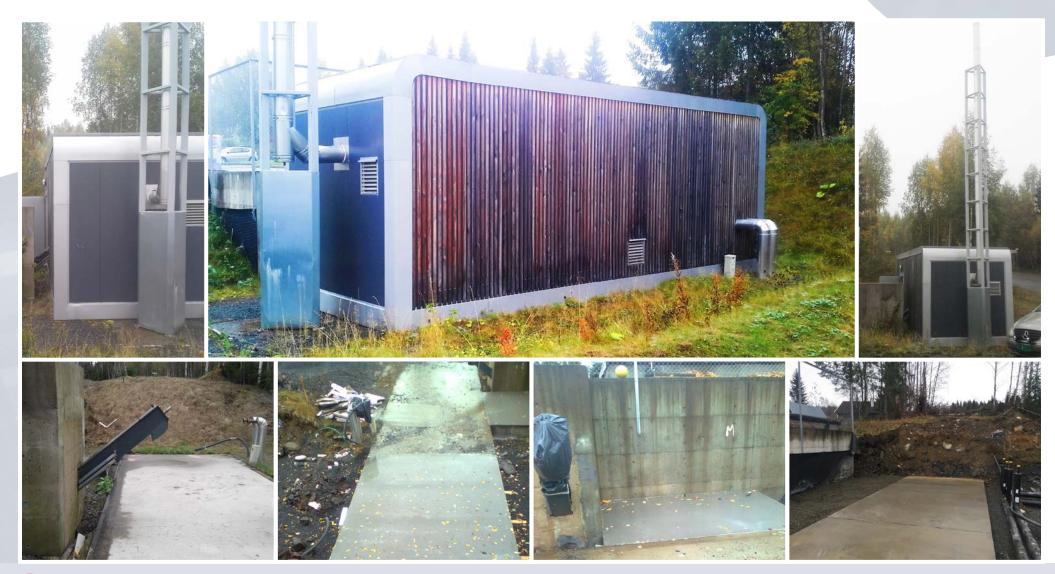

### SMART REFERENCE LIST | SMART MAGNUM CABIN 180 kW + 220 kW WITH **BIOMASS-NATURAL GAS CASCADE CONNECTION**

## SMART REFERENCE LIST | SMART MAGNUM CABIN 180 kW + 220 kW WITH BIOMASS-NATURAL GAS CASCADE CONNECTION