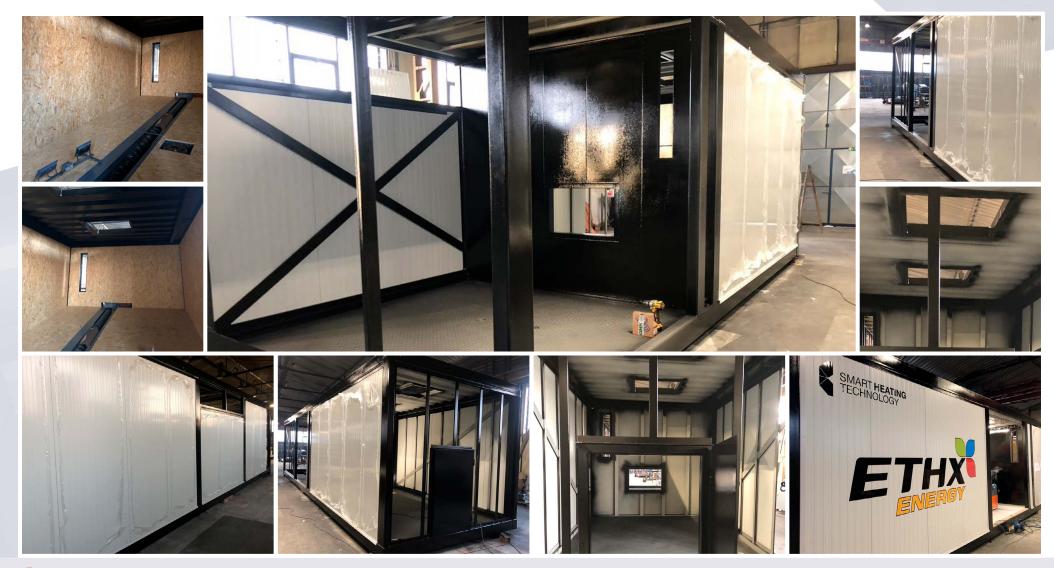

# SMART REFERENCE LIST | SMART MAGNUM CABIN 180 kW + 220 kW WITH BIOMASS-NATURAL GAS CASCADE CONNECTION