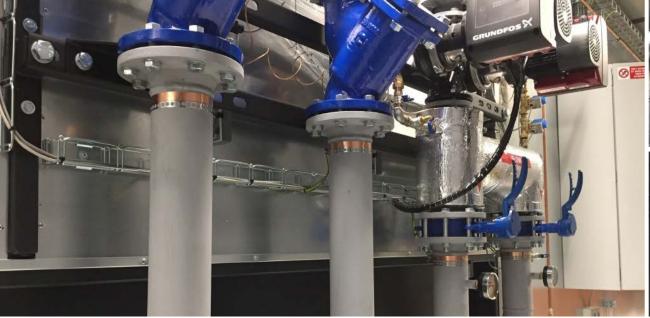

# SMART REFERENCE LIST | SMART MAGNUM CABIN 180 kW + 220 kW WITH BIOMASS-NATURAL GAS CASCADE CONNECTION