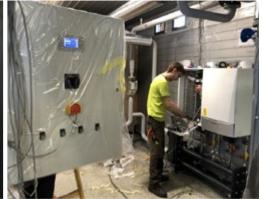

# SMART REFERENCE LIST | SMART MAGNUM CABIN 180 kW + 220 kW WITH BIOMASS-NATURAL GAS CASCADE CONNECTION