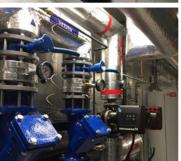

# SMART REFERENCE LIST | SMART MAGNUM CABIN 180 kW + 220 kW WITH BIOMASS-NATURAL GAS CASCADE CONNECTION