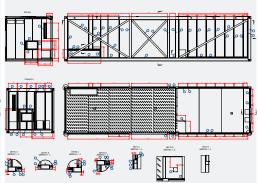

### SMART REFERENCE LIST | SMART MAGNUM CABIN 180 kW + 220 kW WITH **BIOMASS-NATURAL GAS CASCADE CONNECTION**