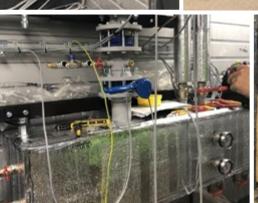

### SMART REFERENCE LIST | SMART MAGNUM CABIN 180 kW + 220 kW WITH **BIOMASS-NATURAL GAS CASCADE CONNECTION**

## SMART REFERENCE LIST | SMART MAGNUM CABIN 180 kW + 220 kW WITH BIOMASS-NATURAL GAS CASCADE CONNECTION

# SMART REFERENCE LIST | SMART MAGNUM CABIN 180 kW + 220 kW WITH BIOMASS-NATURAL GAS CASCADE CONNECTION