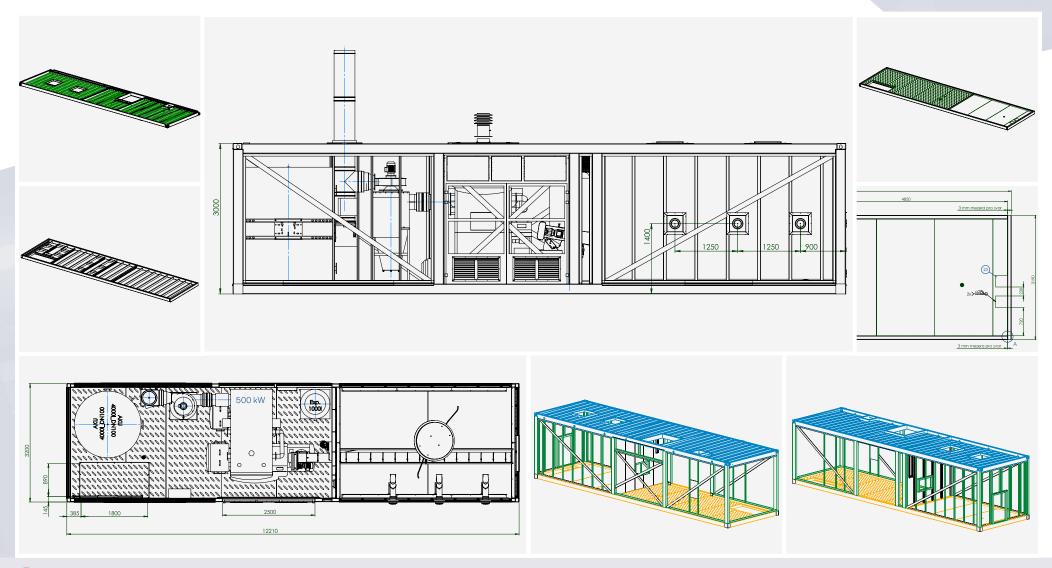

### SMART REFERENCE LIST | SMART MAGNUM CABIN 180 kW + 220 kW WITH **BIOMASS-NATURAL GAS CASCADE CONNECTION**

## SMART REFERENCE LIST | SMART MAGNUM CABIN 180 kW + 220 kW WITH BIOMASS-NATURAL GAS CASCADE CONNECTION

# SMART REFERENCE LIST | SMART MAGNUM CABIN 180 kW + 220 kW WITH BIOMASS-NATURAL GAS CASCADE CONNECTION