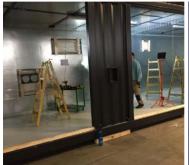

# SMART REFERENCE LIST | SMART MAGNUM CABIN 180 kW + 220 kW WITH BIOMASS-NATURAL GAS CASCADE CONNECTION