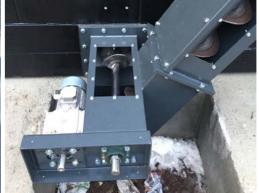

### SMART REFERENCE LIST | SMART MAGNUM CABIN 180 kW + 220 kW WITH **BIOMASS-NATURAL GAS CASCADE CONNECTION**

## SMART REFERENCE LIST | SMART MAGNUM CABIN 180 kW + 220 kW WITH BIOMASS-NATURAL GAS CASCADE CONNECTION

# SMART REFERENCE LIST | SMART MAGNUM CABIN 180 kW + 220 kW WITH BIOMASS-NATURAL GAS CASCADE CONNECTION