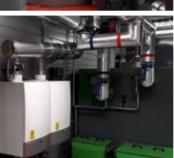

# SMART REFERENCE LIST | SMART MAGNUM CABIN 180 kW + 220 kW WITH BIOMASS-NATURAL GAS CASCADE CONNECTION