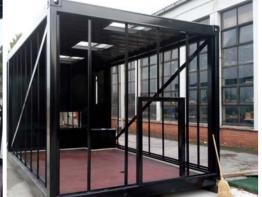

### SMART REFERENCE LIST | SMART MAGNUM CABIN 180 kW + 220 kW WITH **BIOMASS-NATURAL GAS CASCADE CONNECTION**

## SMART REFERENCE LIST | SMART MAGNUM CABIN 180 kW + 220 kW WITH BIOMASS-NATURAL GAS CASCADE CONNECTION