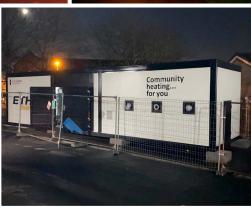

# SMART REFERENCE LIST | SMART MAGNUM CABIN 180 kW + 220 kW WITH BIOMASS-NATURAL GAS CASCADE CONNECTION