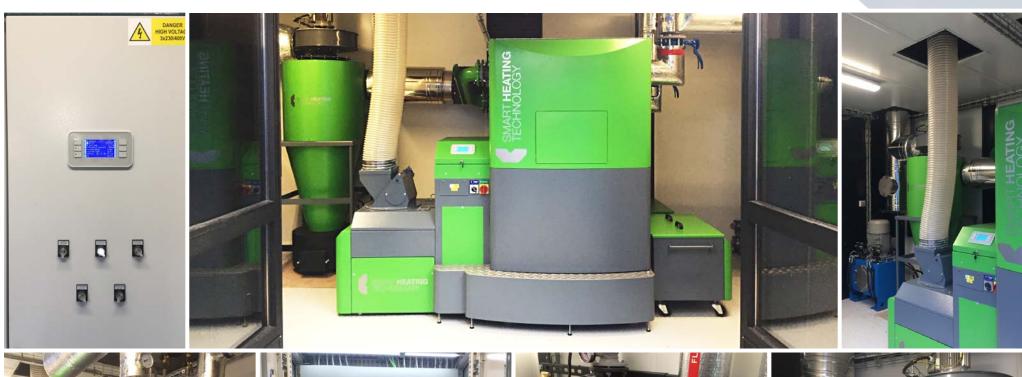

# SMART REFERENCE LIST | SMART MAGNUM CABIN 180 kW + 220 kW WITH BIOMASS-NATURAL GAS CASCADE CONNECTION