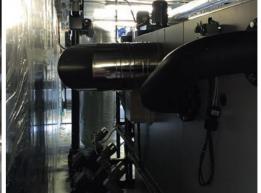

## SMART REFERENCE LIST | SMART MAGNUM CABIN 180 kW + 220 kW WITH BIOMASS-NATURAL GAS CASCADE CONNECTION