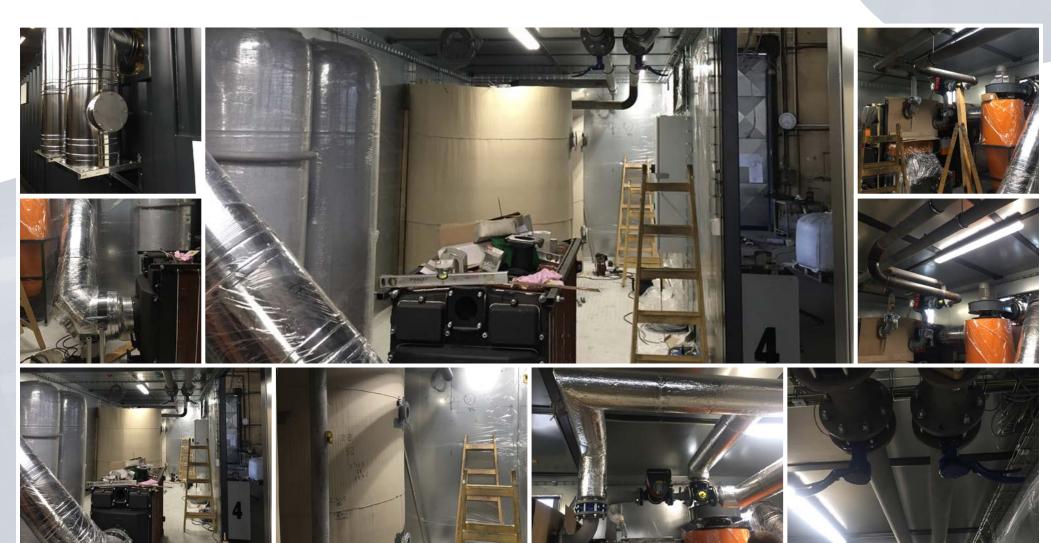

### SMART REFERENCE LIST | SMART MAGNUM CABIN 180 kW + 220 kW WITH **BIOMASS-NATURAL GAS CASCADE CONNECTION**