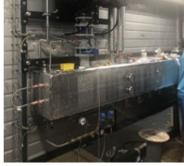

# SMART REFERENCE LIST | SMART MAGNUM CABIN 180 kW + 220 kW WITH BIOMASS-NATURAL GAS CASCADE CONNECTION