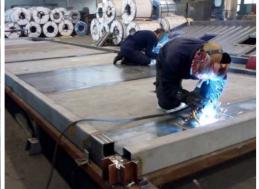

### SMART REFERENCE LIST | SMART MAGNUM CABIN 180 kW + 220 kW WITH **BIOMASS-NATURAL GAS CASCADE CONNECTION**