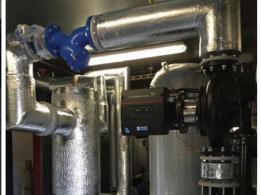

# SMART REFERENCE LIST | SMART MAGNUM CABIN 180 kW + 220 kW WITH BIOMASS-NATURAL GAS CASCADE CONNECTION