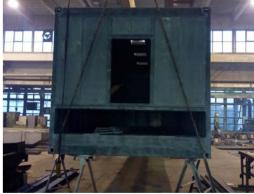

### SMART REFERENCE LIST | SMART MAGNUM CABIN 180 kW + 220 kW WITH **BIOMASS-NATURAL GAS CASCADE CONNECTION**

## SMART REFERENCE LIST | SMART MAGNUM CABIN 180 kW + 220 kW WITH BIOMASS-NATURAL GAS CASCADE CONNECTION

# SMART REFERENCE LIST | SMART MAGNUM CABIN 180 kW + 220 kW WITH BIOMASS-NATURAL GAS CASCADE CONNECTION