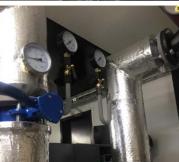

### SMART REFERENCE LIST | SMART MAGNUM CABIN 180 kW + 220 kW WITH **BIOMASS-NATURAL GAS CASCADE CONNECTION**

## SMART REFERENCE LIST | SMART MAGNUM CABIN 180 kW + 220 kW WITH BIOMASS-NATURAL GAS CASCADE CONNECTION