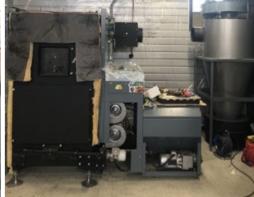

### SMART REFERENCE LIST | SMART MAGNUM CABIN 180 kW + 220 kW WITH **BIOMASS-NATURAL GAS CASCADE CONNECTION**

## SMART REFERENCE LIST | SMART MAGNUM CABIN 180 kW + 220 kW WITH BIOMASS-NATURAL GAS CASCADE CONNECTION

# SMART REFERENCE LIST | SMART MAGNUM CABIN 180 kW + 220 kW WITH BIOMASS-NATURAL GAS CASCADE CONNECTION