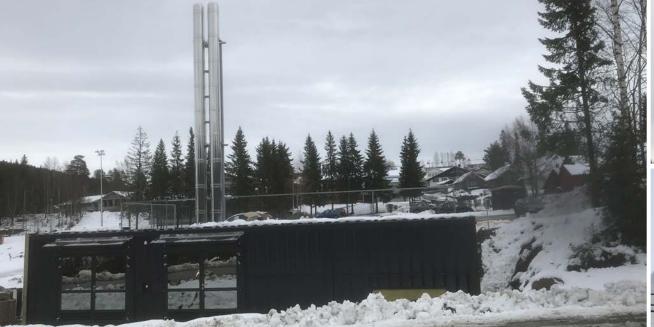

### SMART REFERENCE LIST | SMART MAGNUM CABIN 180 kW + 220 kW WITH **BIOMASS-NATURAL GAS CASCADE CONNECTION**

## SMART REFERENCE LIST | SMART MAGNUM CABIN 180 kW + 220 kW WITH BIOMASS-NATURAL GAS CASCADE CONNECTION

# SMART REFERENCE LIST | SMART MAGNUM CABIN 180 kW + 220 kW WITH BIOMASS-NATURAL GAS CASCADE CONNECTION