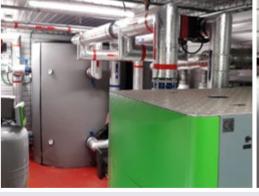

# SMART REFERENCE LIST | SMART MAGNUM CABIN 180 kW + 220 kW WITH BIOMASS-NATURAL GAS CASCADE CONNECTION