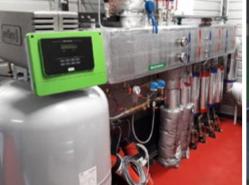

### SMART REFERENCE LIST | SMART MAGNUM CABIN 180 kW + 220 kW WITH **BIOMASS-NATURAL GAS CASCADE CONNECTION**