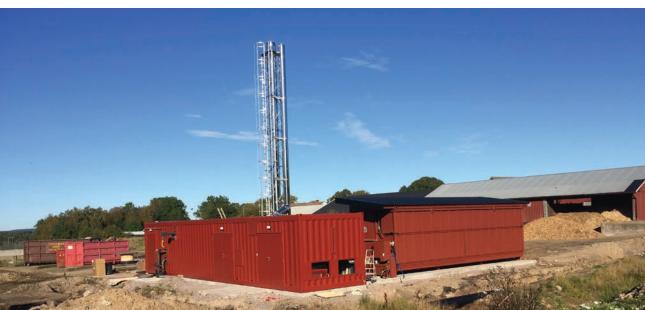

### SMART REFERENCE LIST | SMART MAGNUM CABIN 180 kW + 220 kW WITH **BIOMASS-NATURAL GAS CASCADE CONNECTION**

## SMART REFERENCE LIST | SMART MAGNUM CABIN 180 kW + 220 kW WITH BIOMASS-NATURAL GAS CASCADE CONNECTION