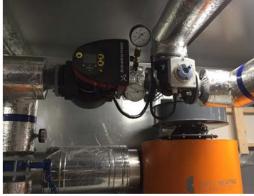

# SMART REFERENCE LIST | SMART MAGNUM CABIN 180 kW + 220 kW WITH BIOMASS-NATURAL GAS CASCADE CONNECTION