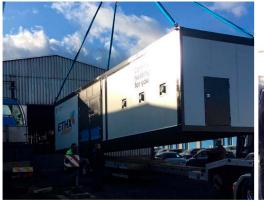

### SMART REFERENCE LIST | SMART MAGNUM CABIN 180 kW + 220 kW WITH **BIOMASS-NATURAL GAS CASCADE CONNECTION**

## SMART REFERENCE LIST | SMART MAGNUM CABIN 180 kW + 220 kW WITH BIOMASS-NATURAL GAS CASCADE CONNECTION