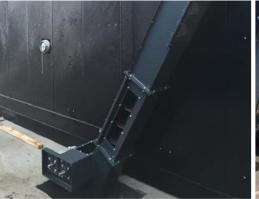

### SMART REFERENCE LIST | SMART MAGNUM CABIN 180 kW + 220 kW WITH **BIOMASS-NATURAL GAS CASCADE CONNECTION**

## SMART REFERENCE LIST | SMART MAGNUM CABIN 180 kW + 220 kW WITH BIOMASS-NATURAL GAS CASCADE CONNECTION

# SMART REFERENCE LIST | SMART MAGNUM CABIN 180 kW + 220 kW WITH BIOMASS-NATURAL GAS CASCADE CONNECTION