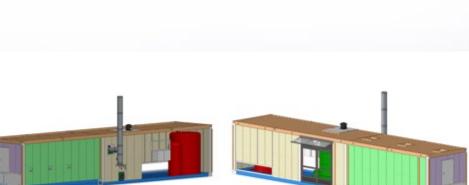

### SMART REFERENCE LIST | SMART MAGNUM CABIN 180 kW + 220 kW WITH **BIOMASS-NATURAL GAS CASCADE CONNECTION**