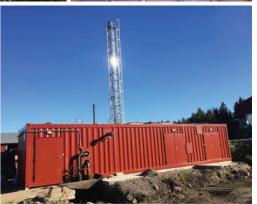

### SMART REFERENCE LIST | SMART MAGNUM CABIN 180 kW + 220 kW WITH **BIOMASS-NATURAL GAS CASCADE CONNECTION**

## SMART REFERENCE LIST | SMART MAGNUM CABIN 180 kW + 220 kW WITH BIOMASS-NATURAL GAS CASCADE CONNECTION