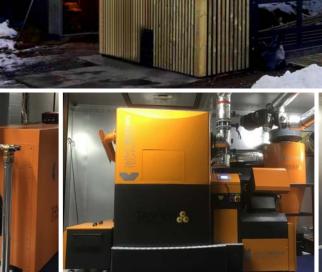

# SMART REFERENCE LIST | SMART MAGNUM CABIN 180 kW + 220 kW WITH BIOMASS-NATURAL GAS CASCADE CONNECTION