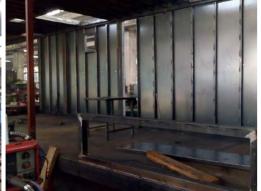

### SMART REFERENCE LIST | SMART MAGNUM CABIN 180 kW + 220 kW WITH **BIOMASS-NATURAL GAS CASCADE CONNECTION**

## SMART REFERENCE LIST | SMART MAGNUM CABIN 180 kW + 220 kW WITH BIOMASS-NATURAL GAS CASCADE CONNECTION

# SMART REFERENCE LIST | SMART MAGNUM CABIN 180 kW + 220 kW WITH BIOMASS-NATURAL GAS CASCADE CONNECTION