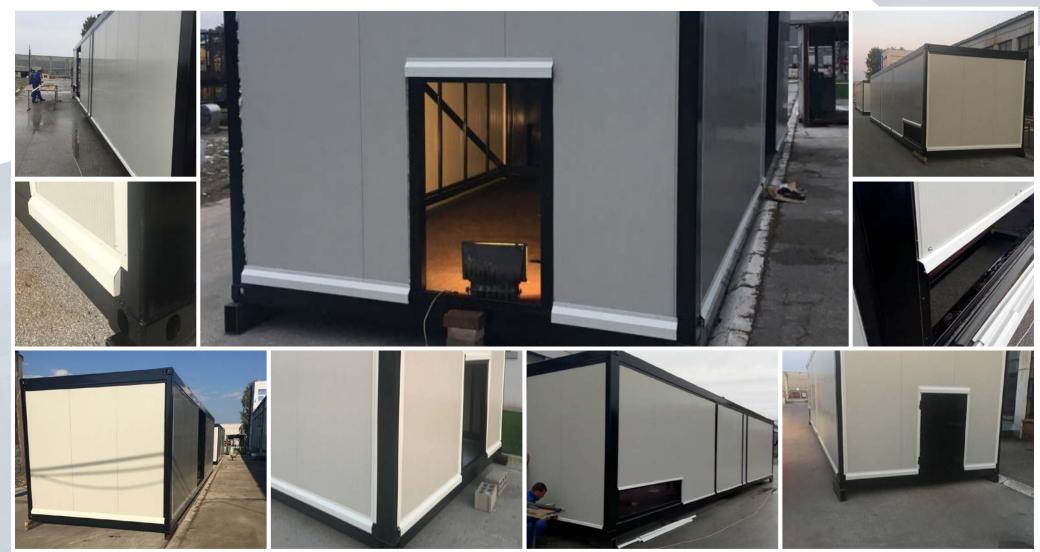

# SMART REFERENCE LIST | SMART MAGNUM CABIN 180 kW + 220 kW WITH BIOMASS-NATURAL GAS CASCADE CONNECTION

### SMART REFERENCE LIST | SMART MAGNUM CABIN 180 kW + 220 kW WITH **BIOMASS-NATURAL GAS CASCADE CONNECTION**