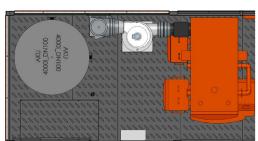

### SMART REFERENCE LIST | SMART MAGNUM CABIN 180 kW + 220 kW WITH **BIOMASS-NATURAL GAS CASCADE CONNECTION**

## SMART REFERENCE LIST | SMART MAGNUM CABIN 180 kW + 220 kW WITH BIOMASS-NATURAL GAS CASCADE CONNECTION

# SMART REFERENCE LIST | SMART MAGNUM CABIN 180 kW + 220 kW WITH BIOMASS-NATURAL GAS CASCADE CONNECTION