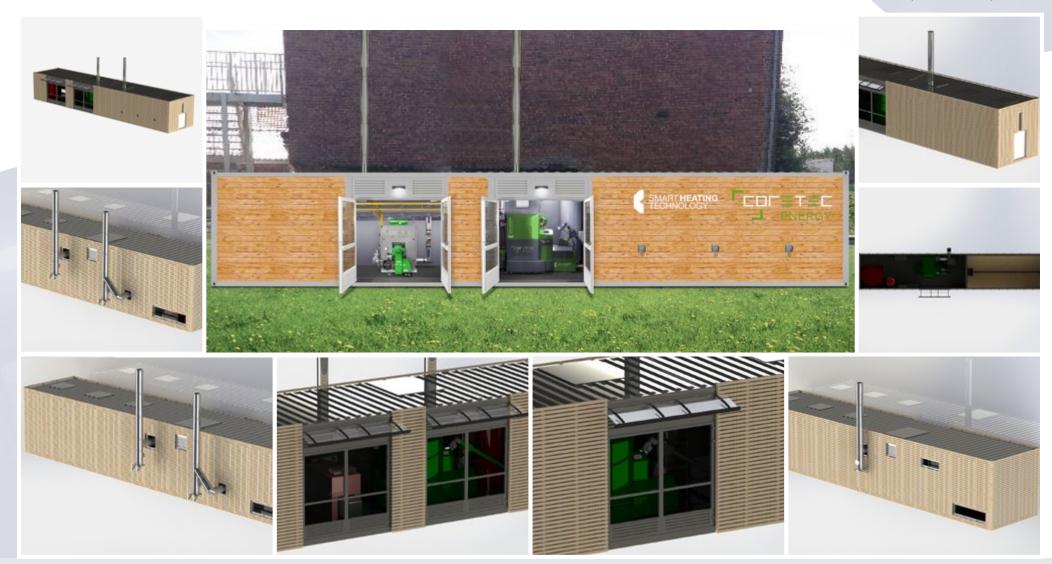

# SMART REFERENCE LIST | SMART MAGNUM CABIN 180 kW + 220 kW WITH BIOMASS-NATURAL GAS CASCADE CONNECTION