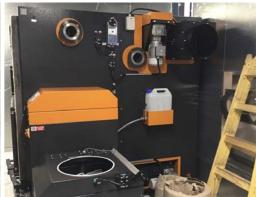

### SMART REFERENCE LIST | SMART MAGNUM CABIN 180 kW + 220 kW WITH **BIOMASS-NATURAL GAS CASCADE CONNECTION**