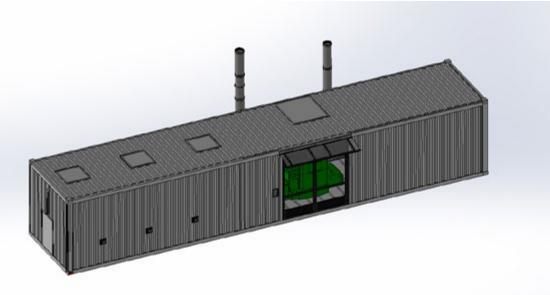

### SMART REFERENCE LIST | SMART MAGNUM CABIN 180 kW + 220 kW WITH **BIOMASS-NATURAL GAS CASCADE CONNECTION**