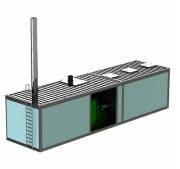

### SMART REFERENCE LIST | SMART MAGNUM CABIN 180 kW + 220 kW WITH **BIOMASS-NATURAL GAS CASCADE CONNECTION**

## SMART REFERENCE LIST | SMART MAGNUM CABIN 180 kW + 220 kW WITH BIOMASS-NATURAL GAS CASCADE CONNECTION

# SMART REFERENCE LIST | SMART MAGNUM CABIN 180 kW + 220 kW WITH BIOMASS-NATURAL GAS CASCADE CONNECTION