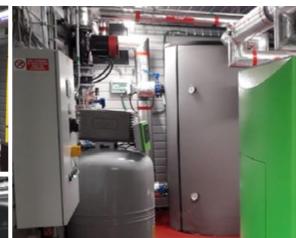

# SMART REFERENCE LIST | SMART MAGNUM CABIN 180 kW + 220 kW WITH BIOMASS-NATURAL GAS CASCADE CONNECTION