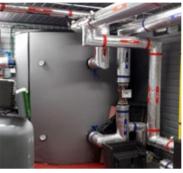

# SMART REFERENCE LIST | SMART MAGNUM CABIN 180 kW + 220 kW WITH BIOMASS-NATURAL GAS CASCADE CONNECTION