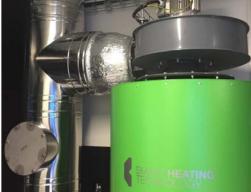

### SMART REFERENCE LIST | SMART MAGNUM CABIN 180 kW + 220 kW WITH **BIOMASS-NATURAL GAS CASCADE CONNECTION**

## SMART REFERENCE LIST | SMART MAGNUM CABIN 180 kW + 220 kW WITH BIOMASS-NATURAL GAS CASCADE CONNECTION