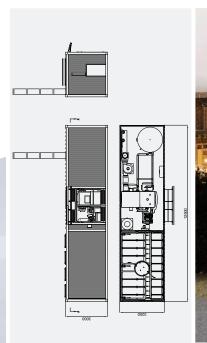

# SMART REFERENCE LIST | SMART MAGNUM CABIN 180 kW + 220 kW WITH BIOMASS-NATURAL GAS CASCADE CONNECTION