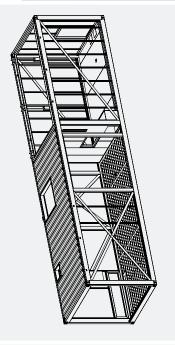

### SMART REFERENCE LIST | SMART MAGNUM CABIN 180 kW + 220 kW WITH **BIOMASS-NATURAL GAS CASCADE CONNECTION**