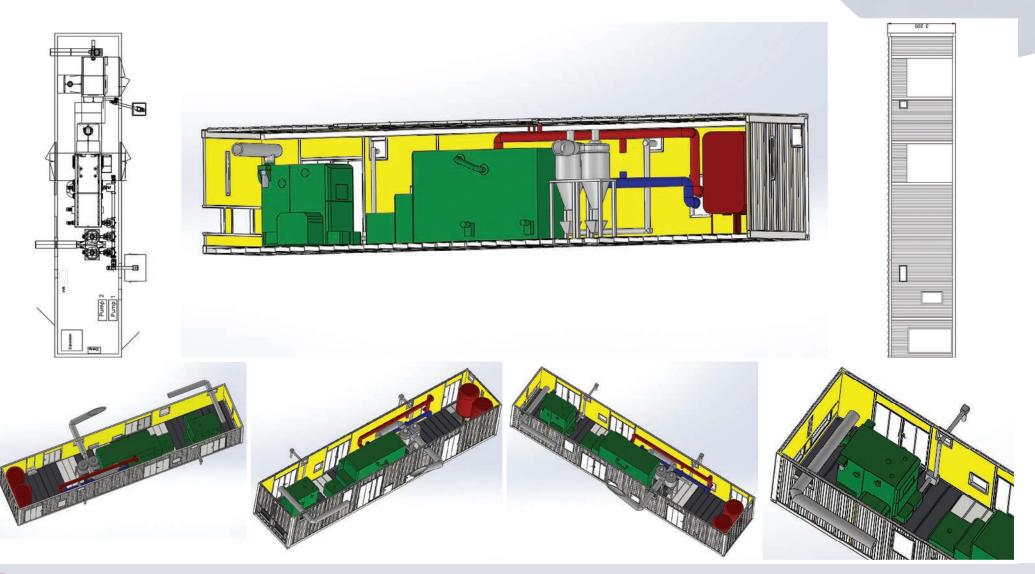

# SMART REFERENCE LIST | SMART MAGNUM CABIN 180 kW + 220 kW WITH BIOMASS-NATURAL GAS CASCADE CONNECTION