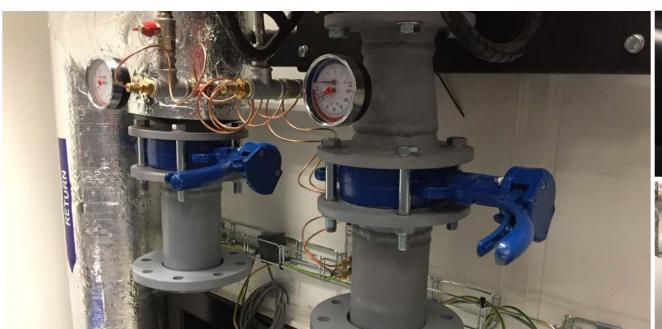

# SMART REFERENCE LIST | SMART MAGNUM CABIN 180 kW + 220 kW WITH BIOMASS-NATURAL GAS CASCADE CONNECTION