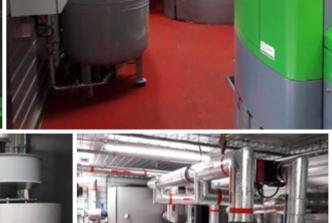

### SMART REFERENCE LIST | SMART MAGNUM CABIN 180 kW + 220 kW WITH **BIOMASS-NATURAL GAS CASCADE CONNECTION**

## SMART REFERENCE LIST | SMART MAGNUM CABIN 180 kW + 220 kW WITH BIOMASS-NATURAL GAS CASCADE CONNECTION