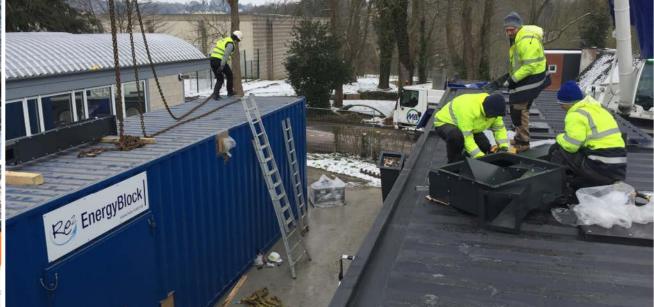

### SMART REFERENCE LIST | SMART MAGNUM CABIN 180 kW + 220 kW WITH **BIOMASS-NATURAL GAS CASCADE CONNECTION**