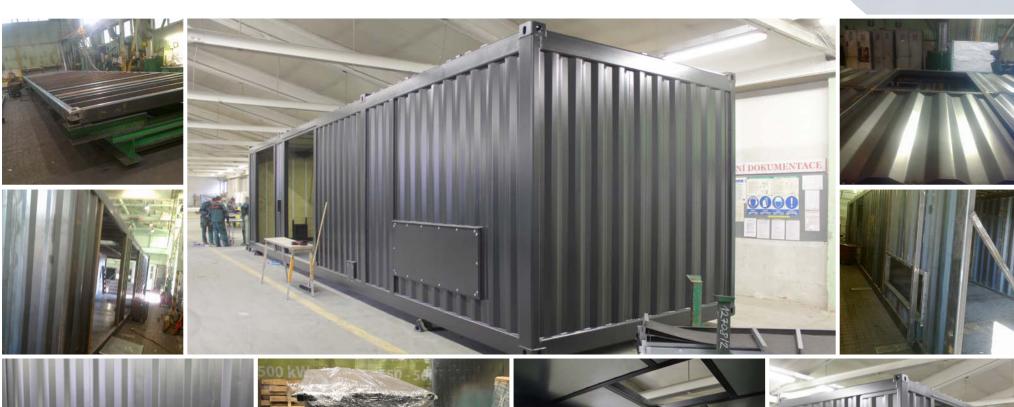

### SMART REFERENCE LIST | SMART MAGNUM CABIN 180 kW + 220 kW WITH **BIOMASS-NATURAL GAS CASCADE CONNECTION**

## SMART REFERENCE LIST | SMART MAGNUM CABIN 180 kW + 220 kW WITH BIOMASS-NATURAL GAS CASCADE CONNECTION