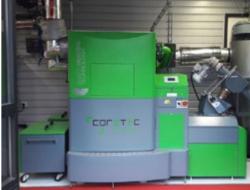

# SMART REFERENCE LIST | SMART MAGNUM CABIN 180 kW + 220 kW WITH BIOMASS-NATURAL GAS CASCADE CONNECTION