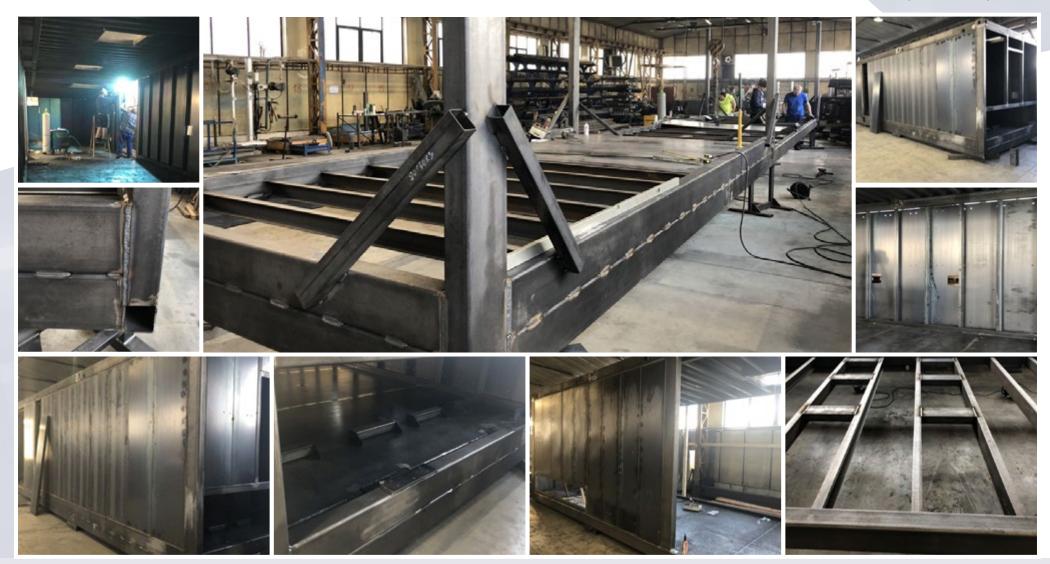

# SMART REFERENCE LIST | SMART MAGNUM CABIN 180 kW + 220 kW WITH BIOMASS-NATURAL GAS CASCADE CONNECTION