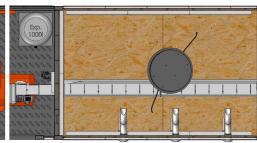

### SMART REFERENCE LIST | SMART MAGNUM CABIN 180 kW + 220 kW WITH **BIOMASS-NATURAL GAS CASCADE CONNECTION**

## SMART REFERENCE LIST | SMART MAGNUM CABIN 180 kW + 220 kW WITH BIOMASS-NATURAL GAS CASCADE CONNECTION

# SMART REFERENCE LIST | SMART MAGNUM CABIN 180 kW + 220 kW WITH BIOMASS-NATURAL GAS CASCADE CONNECTION