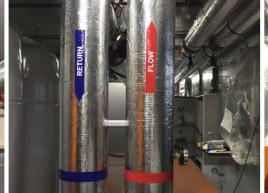

### SMART REFERENCE LIST | SMART MAGNUM CABIN 180 kW + 220 kW WITH **BIOMASS-NATURAL GAS CASCADE CONNECTION**

## SMART REFERENCE LIST | SMART MAGNUM CABIN 180 kW + 220 kW WITH BIOMASS-NATURAL GAS CASCADE CONNECTION