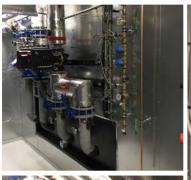

### SMART REFERENCE LIST | SMART MAGNUM CABIN 180 kW + 220 kW WITH **BIOMASS-NATURAL GAS CASCADE CONNECTION**