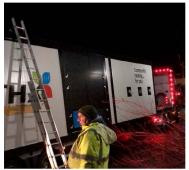

### SMART REFERENCE LIST | SMART MAGNUM CABIN 180 kW + 220 kW WITH **BIOMASS-NATURAL GAS CASCADE CONNECTION**

## SMART REFERENCE LIST | SMART MAGNUM CABIN 180 kW + 220 kW WITH BIOMASS-NATURAL GAS CASCADE CONNECTION