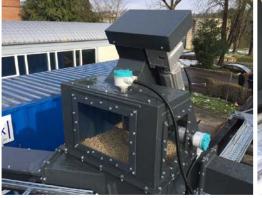

# SMART REFERENCE LIST | SMART MAGNUM CABIN 180 kW + 220 kW WITH BIOMASS-NATURAL GAS CASCADE CONNECTION