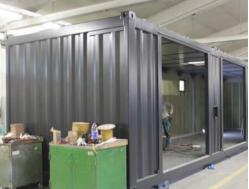

### SMART REFERENCE LIST | SMART MAGNUM CABIN 180 kW + 220 kW WITH **BIOMASS-NATURAL GAS CASCADE CONNECTION**