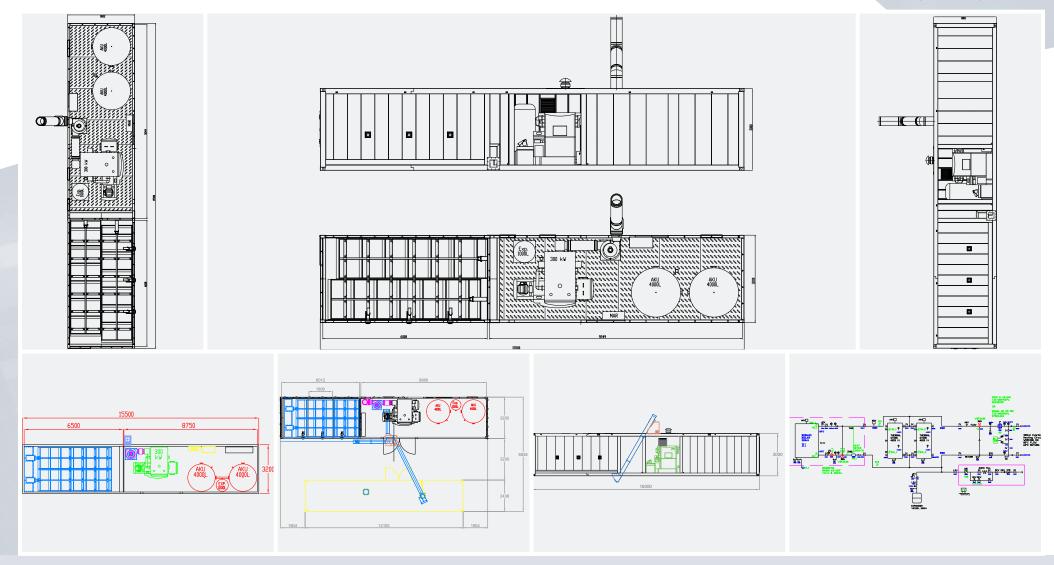

### SMART REFERENCE LIST | SMART MAGNUM CABIN 180 kW + 220 kW WITH **BIOMASS-NATURAL GAS CASCADE CONNECTION**