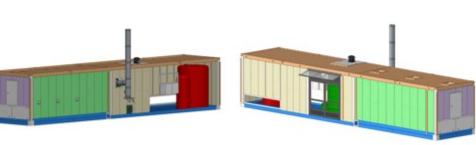

### SMART REFERENCE LIST | SMART MAGNUM CABIN 180 kW + 220 kW WITH **BIOMASS-NATURAL GAS CASCADE CONNECTION**