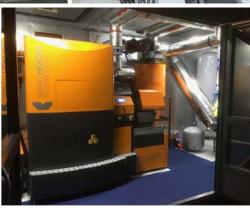

### SMART REFERENCE LIST | SMART MAGNUM CABIN 180 kW + 220 kW WITH **BIOMASS-NATURAL GAS CASCADE CONNECTION**

## SMART REFERENCE LIST | SMART MAGNUM CABIN 180 kW + 220 kW WITH BIOMASS-NATURAL GAS CASCADE CONNECTION

# SMART REFERENCE LIST | SMART MAGNUM CABIN 180 kW + 220 kW WITH BIOMASS-NATURAL GAS CASCADE CONNECTION