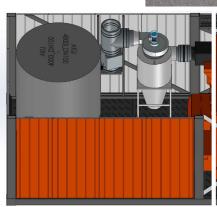

### SMART REFERENCE LIST | SMART MAGNUM CABIN 180 kW + 220 kW WITH **BIOMASS-NATURAL GAS CASCADE CONNECTION**

## SMART REFERENCE LIST | SMART MAGNUM CABIN 180 kW + 220 kW WITH BIOMASS-NATURAL GAS CASCADE CONNECTION

# SMART REFERENCE LIST | SMART MAGNUM CABIN 180 kW + 220 kW WITH BIOMASS-NATURAL GAS CASCADE CONNECTION