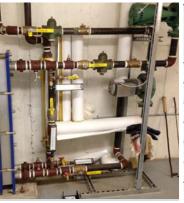

# SMART REFERENCE LIST | SMART MAGNUM CABIN 180 kW + 220 kW WITH BIOMASS-NATURAL GAS CASCADE CONNECTION