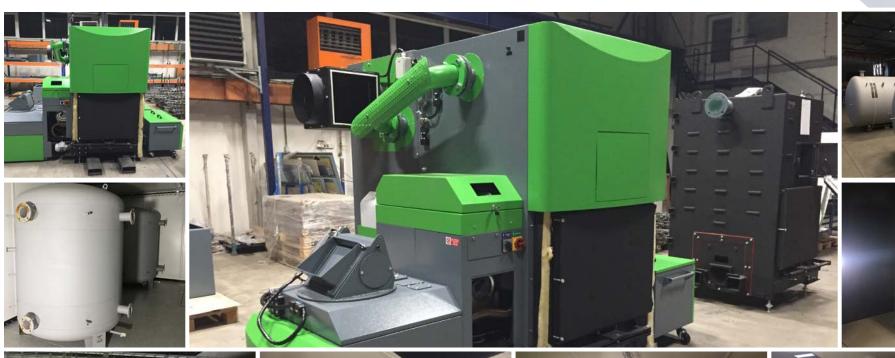

### SMART REFERENCE LIST | SMART MAGNUM CABIN 180 kW + 220 kW WITH **BIOMASS-NATURAL GAS CASCADE CONNECTION**

## SMART REFERENCE LIST | SMART MAGNUM CABIN 180 kW + 220 kW WITH BIOMASS-NATURAL GAS CASCADE CONNECTION

# SMART REFERENCE LIST | SMART MAGNUM CABIN 180 kW + 220 kW WITH BIOMASS-NATURAL GAS CASCADE CONNECTION