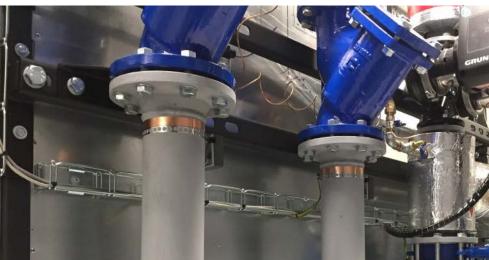

# SMART REFERENCE LIST | SMART MAGNUM CABIN 180 kW + 220 kW WITH BIOMASS-NATURAL GAS CASCADE CONNECTION