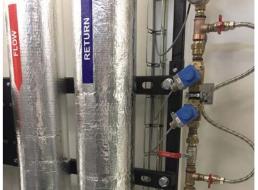

# SMART REFERENCE LIST | SMART MAGNUM CABIN 180 kW + 220 kW WITH BIOMASS-NATURAL GAS CASCADE CONNECTION