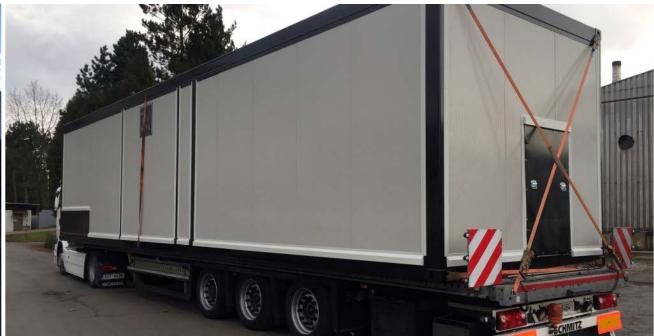

### SMART REFERENCE LIST | SMART MAGNUM CABIN 180 kW + 220 kW WITH **BIOMASS-NATURAL GAS CASCADE CONNECTION**