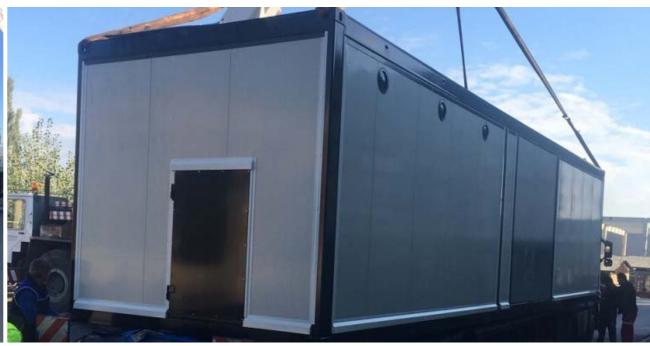

### SMART REFERENCE LIST | SMART MAGNUM CABIN 180 kW + 220 kW WITH **BIOMASS-NATURAL GAS CASCADE CONNECTION**