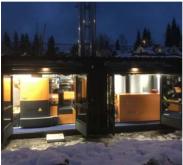

### SMART REFERENCE LIST | SMART MAGNUM CABIN 180 kW + 220 kW WITH **BIOMASS-NATURAL GAS CASCADE CONNECTION**

## SMART REFERENCE LIST | SMART MAGNUM CABIN 180 kW + 220 kW WITH BIOMASS-NATURAL GAS CASCADE CONNECTION

# SMART REFERENCE LIST | SMART MAGNUM CABIN 180 kW + 220 kW WITH BIOMASS-NATURAL GAS CASCADE CONNECTION