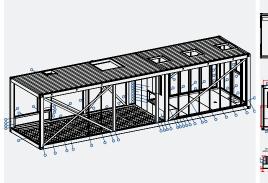

### SMART REFERENCE LIST | SMART MAGNUM CABIN 180 kW + 220 kW WITH **BIOMASS-NATURAL GAS CASCADE CONNECTION**