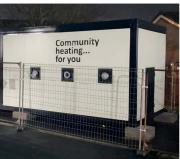

### SMART REFERENCE LIST | SMART MAGNUM CABIN 180 kW + 220 kW WITH **BIOMASS-NATURAL GAS CASCADE CONNECTION**

## SMART REFERENCE LIST | SMART MAGNUM CABIN 180 kW + 220 kW WITH BIOMASS-NATURAL GAS CASCADE CONNECTION