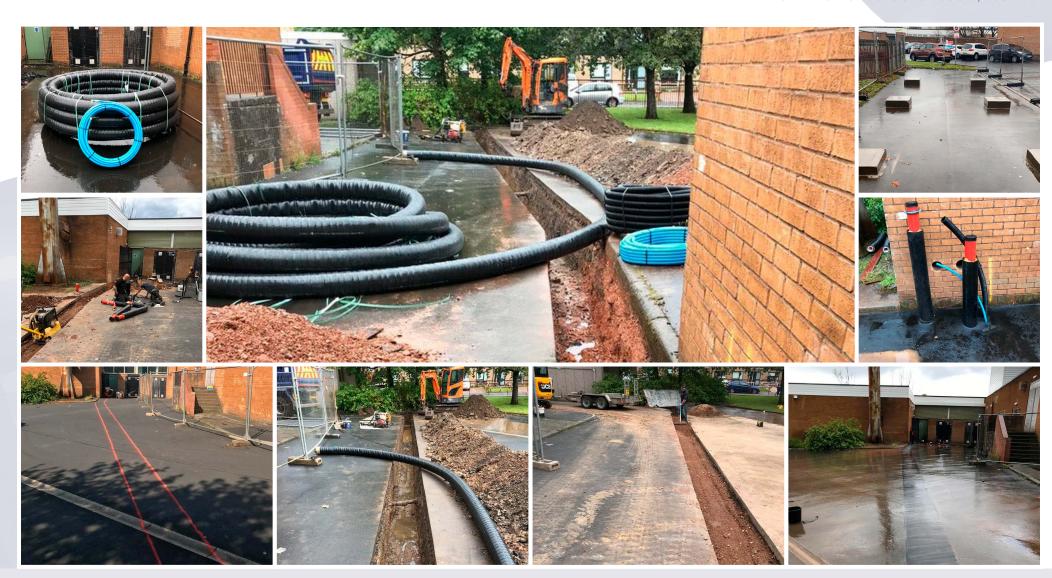

### SMART REFERENCE LIST | SMART MAGNUM CABIN 180 kW + 220 kW WITH **BIOMASS-NATURAL GAS CASCADE CONNECTION**

## SMART REFERENCE LIST | SMART MAGNUM CABIN 180 kW + 220 kW WITH BIOMASS-NATURAL GAS CASCADE CONNECTION