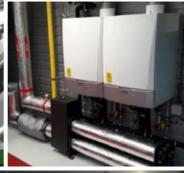

# SMART REFERENCE LIST | SMART MAGNUM CABIN 180 kW + 220 kW WITH BIOMASS-NATURAL GAS CASCADE CONNECTION

## SMART REFERENCE LIST | SMART MAGNUM CABIN 180 kW + 220 kW WITH BIOMASS-NATURAL GAS CASCADE CONNECTION