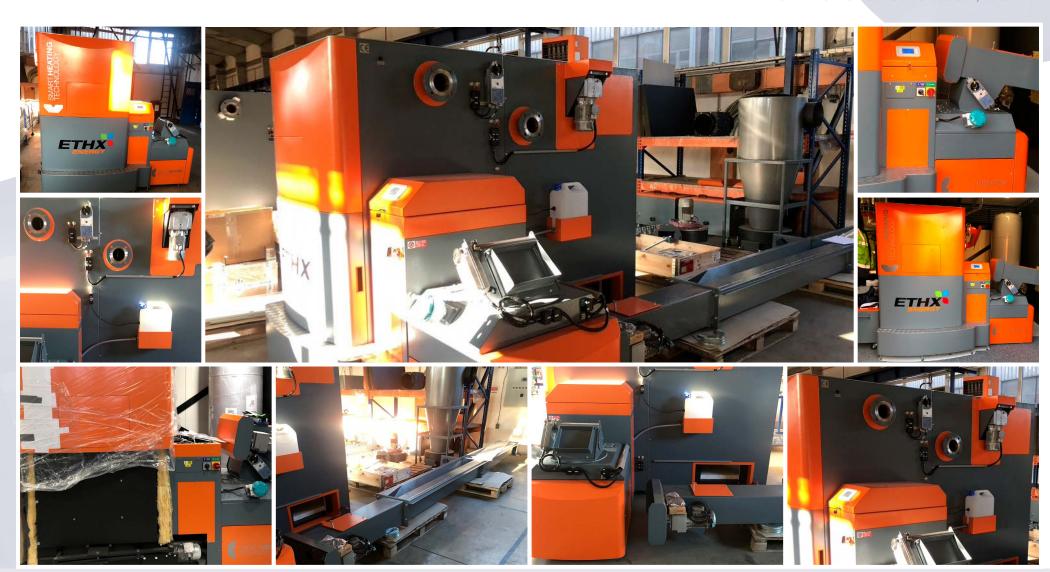

### SMART REFERENCE LIST | SMART MAGNUM CABIN 180 kW + 220 kW WITH **BIOMASS-NATURAL GAS CASCADE CONNECTION**

## SMART REFERENCE LIST | SMART MAGNUM CABIN 180 kW + 220 kW WITH BIOMASS-NATURAL GAS CASCADE CONNECTION