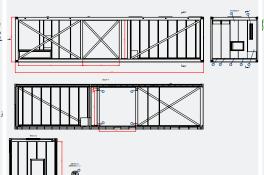

### SMART REFERENCE LIST | SMART MAGNUM CABIN 180 kW + 220 kW WITH **BIOMASS-NATURAL GAS CASCADE CONNECTION**