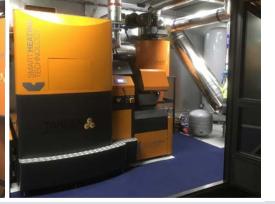

### SMART REFERENCE LIST | SMART MAGNUM CABIN 180 kW + 220 kW WITH **BIOMASS-NATURAL GAS CASCADE CONNECTION**

## SMART REFERENCE LIST | SMART MAGNUM CABIN 180 kW + 220 kW WITH BIOMASS-NATURAL GAS CASCADE CONNECTION