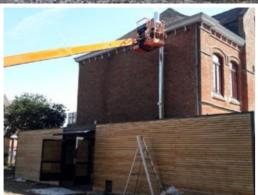

### SMART REFERENCE LIST | SMART MAGNUM CABIN 180 kW + 220 kW WITH **BIOMASS-NATURAL GAS CASCADE CONNECTION**

## SMART REFERENCE LIST | SMART MAGNUM CABIN 180 kW + 220 kW WITH BIOMASS-NATURAL GAS CASCADE CONNECTION

# SMART REFERENCE LIST | SMART MAGNUM CABIN 180 kW + 220 kW WITH BIOMASS-NATURAL GAS CASCADE CONNECTION