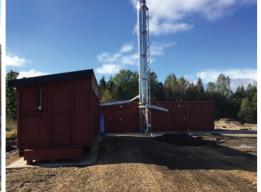

### SMART REFERENCE LIST | SMART MAGNUM CABIN 180 kW + 220 kW WITH **BIOMASS-NATURAL GAS CASCADE CONNECTION**

## SMART REFERENCE LIST | SMART MAGNUM CABIN 180 kW + 220 kW WITH BIOMASS-NATURAL GAS CASCADE CONNECTION