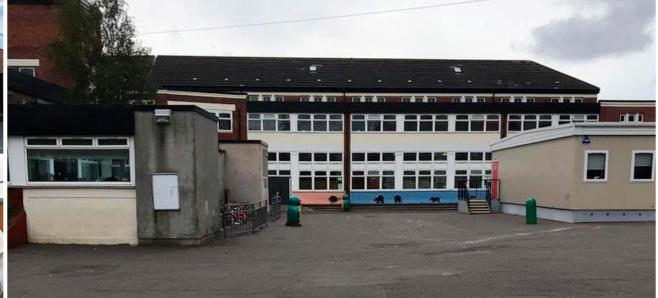

### SMART REFERENCE LIST | SMART MAGNUM CABIN 180 kW + 220 kW WITH **BIOMASS-NATURAL GAS CASCADE CONNECTION**

## SMART REFERENCE LIST | SMART MAGNUM CABIN 180 kW + 220 kW WITH BIOMASS-NATURAL GAS CASCADE CONNECTION

# SMART REFERENCE LIST | SMART MAGNUM CABIN 180 kW + 220 kW WITH BIOMASS-NATURAL GAS CASCADE CONNECTION