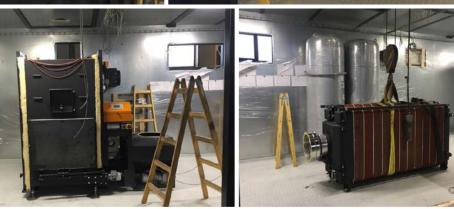

## SMART REFERENCE LIST | SMART MAGNUM CABIN 180 kW + 220 kW WITH BIOMASS-NATURAL GAS CASCADE CONNECTION