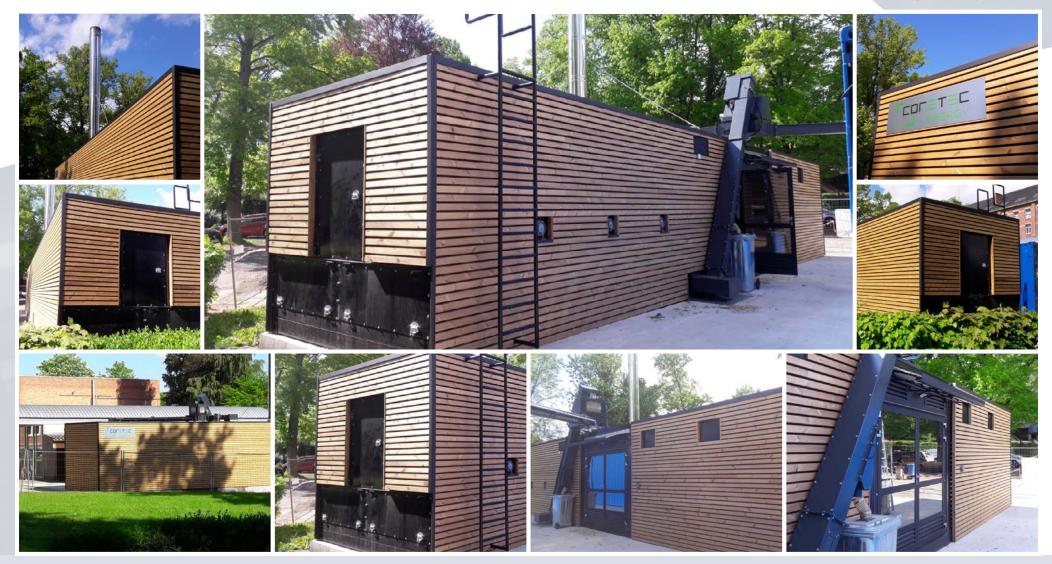

# SMART REFERENCE LIST | SMART MAGNUM CABIN 180 kW + 220 kW WITH BIOMASS-NATURAL GAS CASCADE CONNECTION