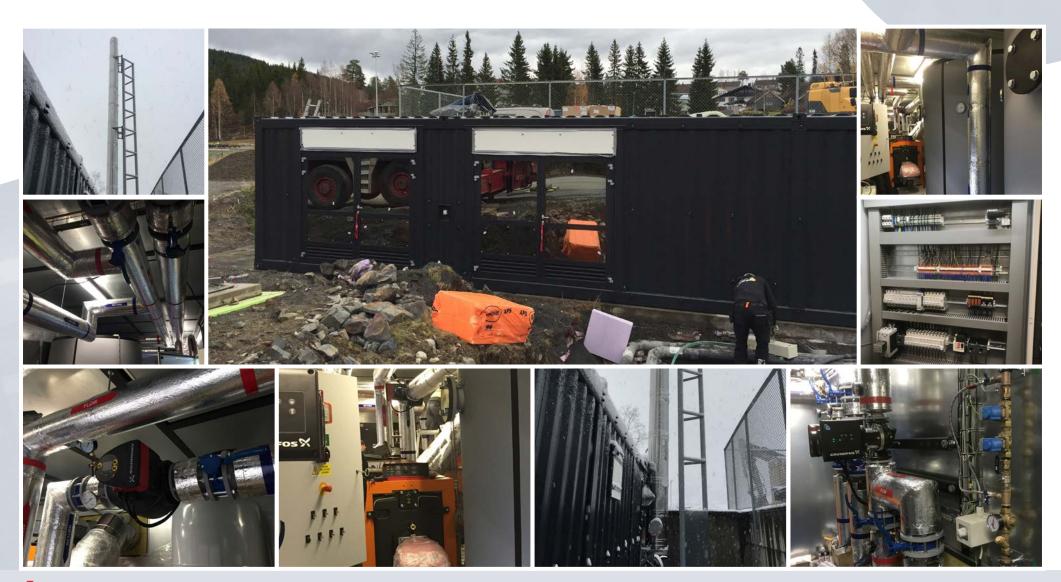

### SMART REFERENCE LIST | SMART MAGNUM CABIN 180 kW + 220 kW WITH **BIOMASS-NATURAL GAS CASCADE CONNECTION**

## SMART REFERENCE LIST | SMART MAGNUM CABIN 180 kW + 220 kW WITH BIOMASS-NATURAL GAS CASCADE CONNECTION

# SMART REFERENCE LIST | SMART MAGNUM CABIN 180 kW + 220 kW WITH BIOMASS-NATURAL GAS CASCADE CONNECTION