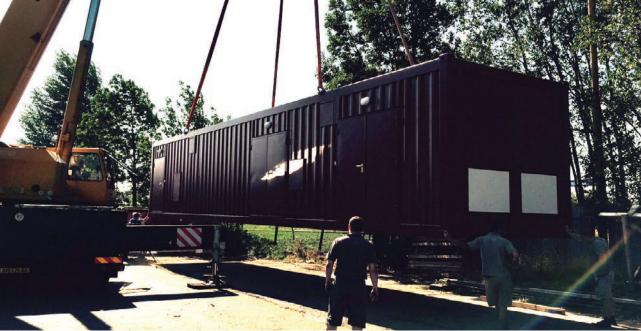

# SMART REFERENCE LIST | SMART MAGNUM CABIN 180 kW + 220 kW WITH BIOMASS-NATURAL GAS CASCADE CONNECTION