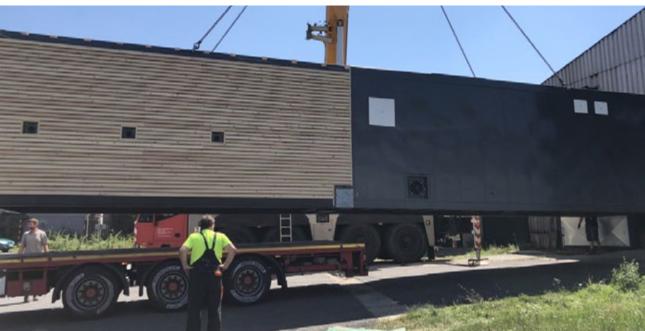

# SMART REFERENCE LIST | SMART MAGNUM CABIN 180 kW + 220 kW WITH BIOMASS-NATURAL GAS CASCADE CONNECTION