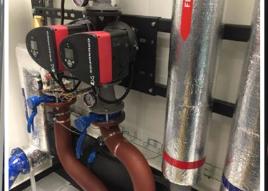

# SMART REFERENCE LIST | SMART MAGNUM CABIN 180 kW + 220 kW WITH BIOMASS-NATURAL GAS CASCADE CONNECTION