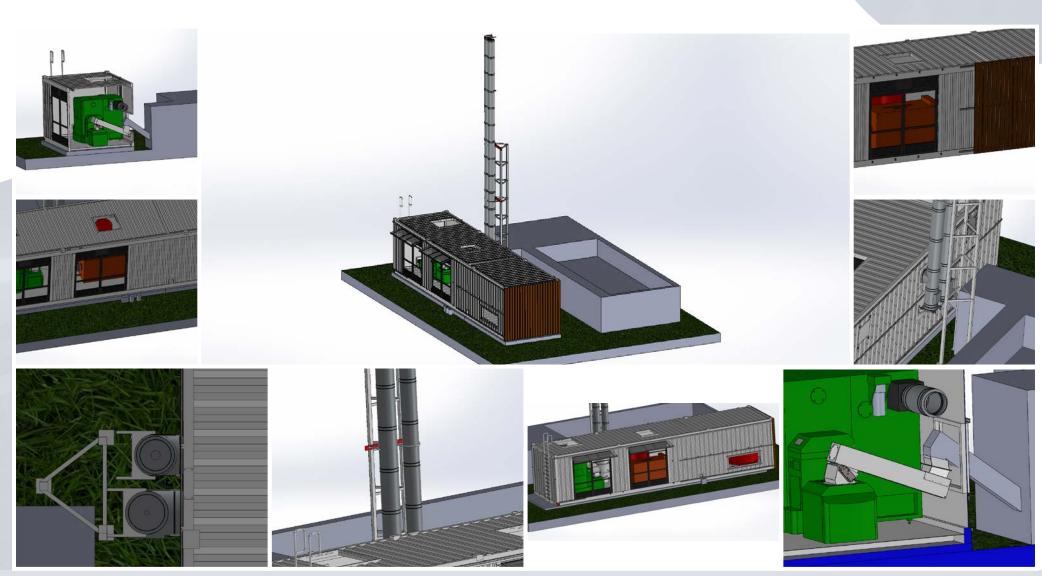

### SMART REFERENCE LIST | SMART MAGNUM CABIN 180 kW + 220 kW WITH **BIOMASS-NATURAL GAS CASCADE CONNECTION**

## SMART REFERENCE LIST | SMART MAGNUM CABIN 180 kW + 220 kW WITH BIOMASS-NATURAL GAS CASCADE CONNECTION