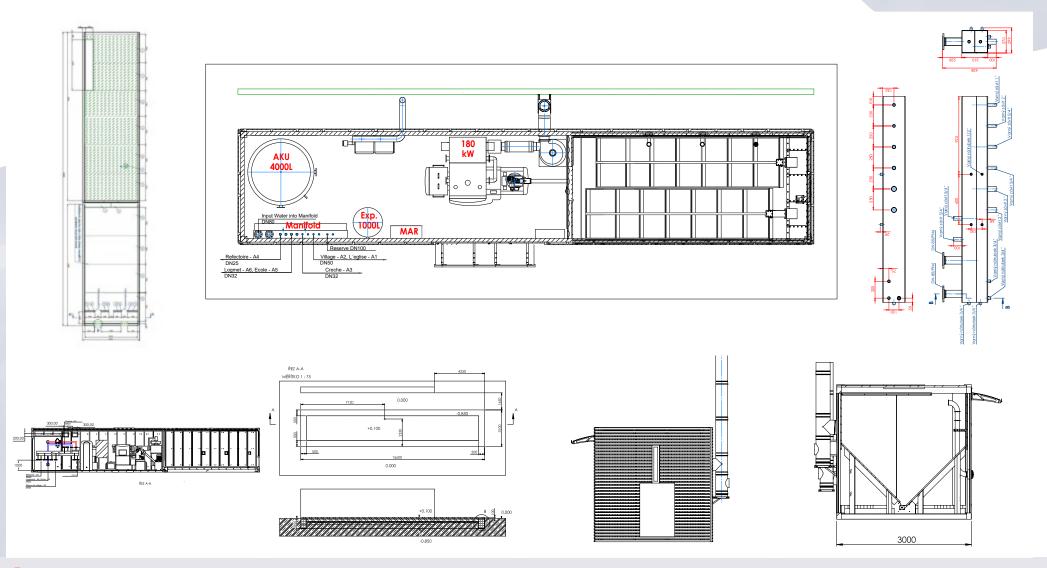

### SMART REFERENCE LIST | SMART MAGNUM CABIN 180 kW + 220 kW WITH **BIOMASS-NATURAL GAS CASCADE CONNECTION**

## SMART REFERENCE LIST | SMART MAGNUM CABIN 180 kW + 220 kW WITH BIOMASS-NATURAL GAS CASCADE CONNECTION