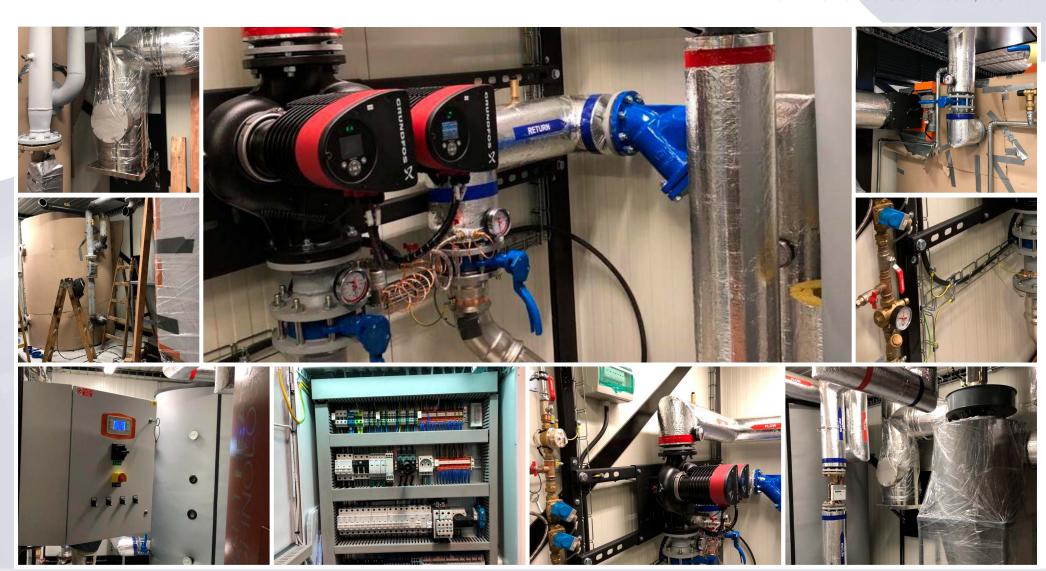

# SMART REFERENCE LIST | SMART MAGNUM CABIN 180 kW + 220 kW WITH BIOMASS-NATURAL GAS CASCADE CONNECTION