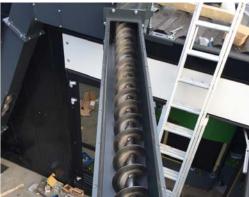

### SMART REFERENCE LIST | SMART MAGNUM CABIN 180 kW + 220 kW WITH **BIOMASS-NATURAL GAS CASCADE CONNECTION**

## SMART REFERENCE LIST | SMART MAGNUM CABIN 180 kW + 220 kW WITH BIOMASS-NATURAL GAS CASCADE CONNECTION

# SMART REFERENCE LIST | SMART MAGNUM CABIN 180 kW + 220 kW WITH BIOMASS-NATURAL GAS CASCADE CONNECTION