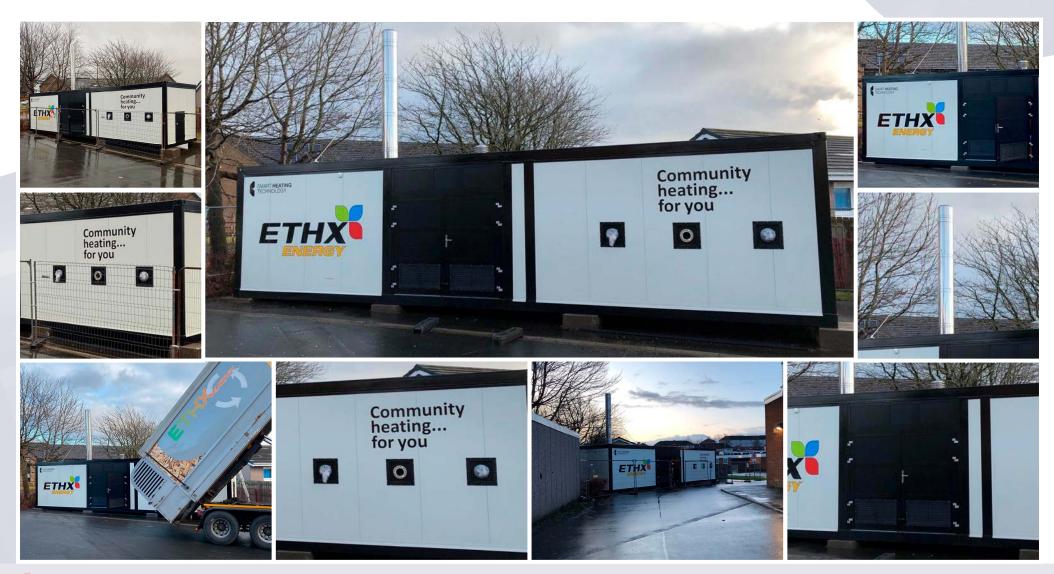

# SMART REFERENCE LIST | SMART MAGNUM CABIN 180 kW + 220 kW WITH BIOMASS-NATURAL GAS CASCADE CONNECTION