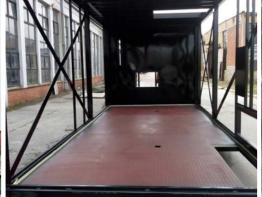

### SMART REFERENCE LIST | SMART MAGNUM CABIN 180 kW + 220 kW WITH **BIOMASS-NATURAL GAS CASCADE CONNECTION**

## SMART REFERENCE LIST | SMART MAGNUM CABIN 180 kW + 220 kW WITH BIOMASS-NATURAL GAS CASCADE CONNECTION