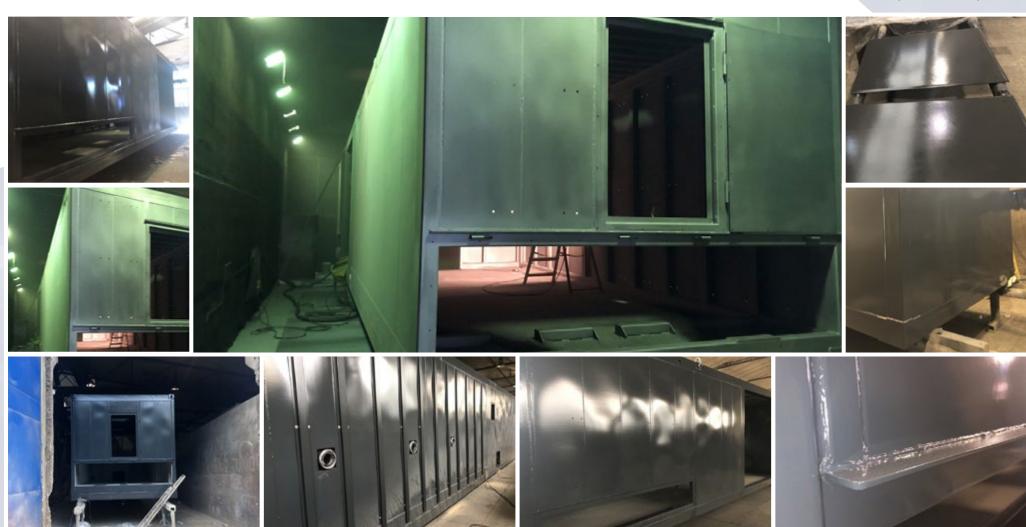

# SMART REFERENCE LIST | SMART MAGNUM CABIN 180 kW + 220 kW WITH BIOMASS-NATURAL GAS CASCADE CONNECTION

## SMART REFERENCE LIST | SMART MAGNUM CABIN 180 kW + 220 kW WITH BIOMASS-NATURAL GAS CASCADE CONNECTION