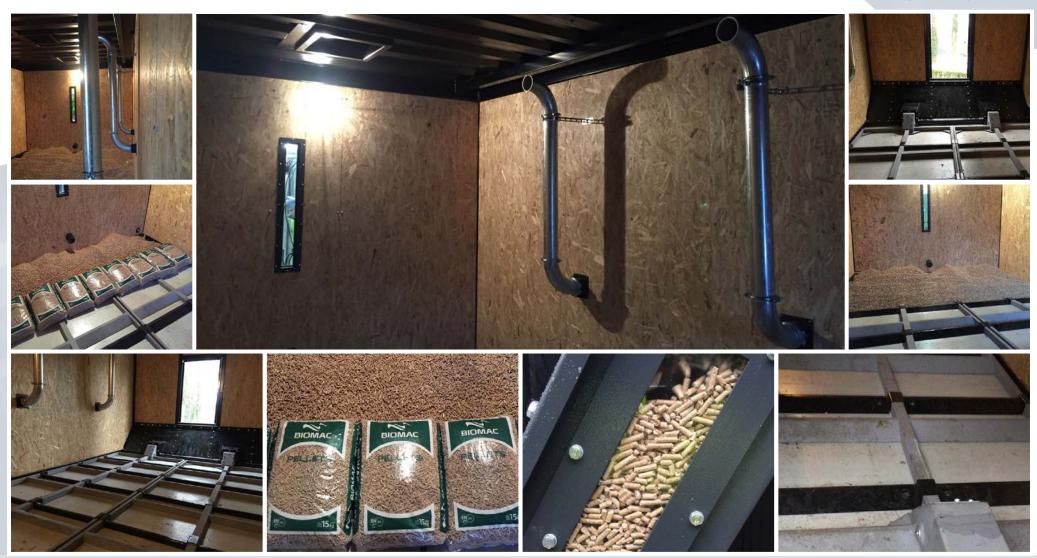

### SMART REFERENCE LIST | SMART MAGNUM CABIN 180 kW + 220 kW WITH **BIOMASS-NATURAL GAS CASCADE CONNECTION**