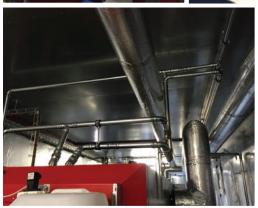

# SMART REFERENCE LIST | SMART MAGNUM CABIN 180 kW + 220 kW WITH BIOMASS-NATURAL GAS CASCADE CONNECTION