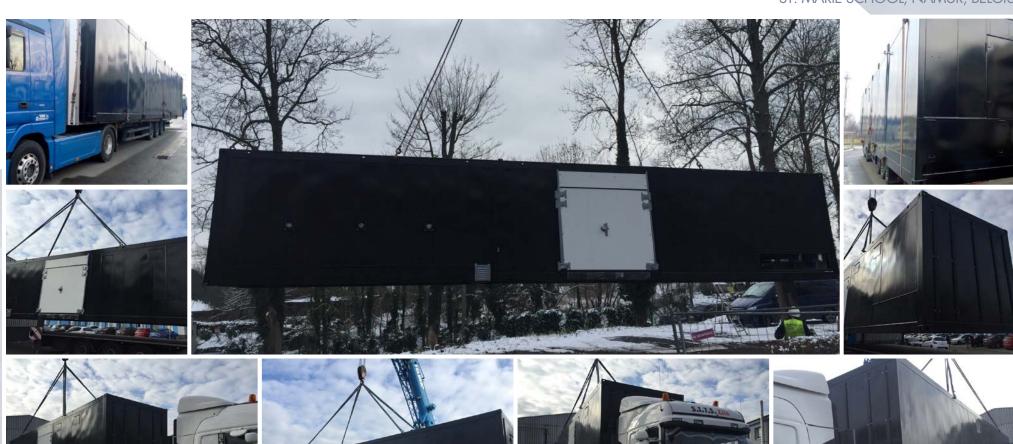

# SMART REFERENCE LIST | SMART MAGNUM CABIN 180 kW + 220 kW WITH BIOMASS-NATURAL GAS CASCADE CONNECTION

## SMART REFERENCE LIST | SMART MAGNUM CABIN 180 kW + 220 kW WITH BIOMASS-NATURAL GAS CASCADE CONNECTION