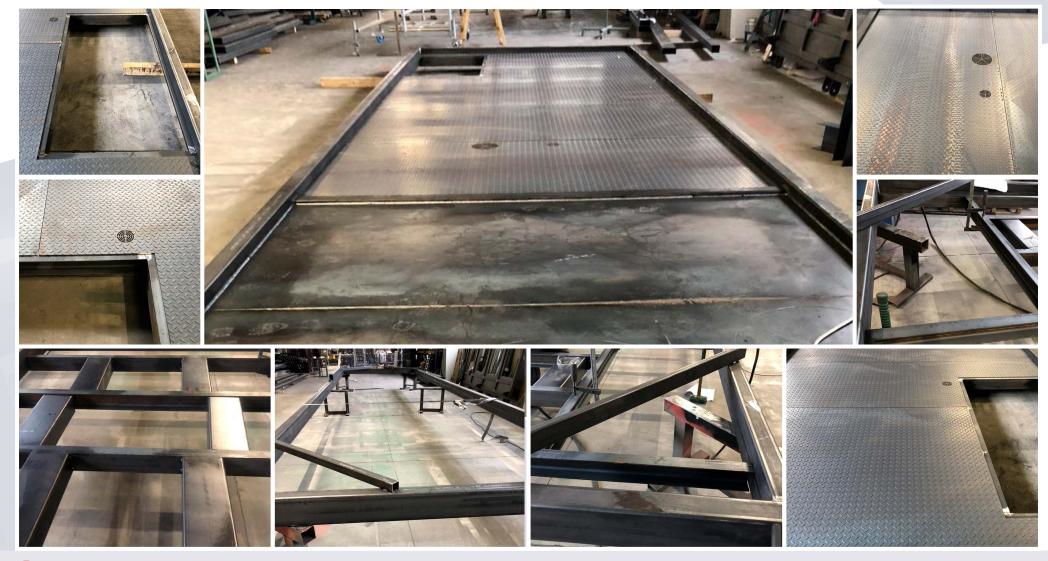

### SMART REFERENCE LIST | SMART MAGNUM CABIN 180 kW + 220 kW WITH **BIOMASS-NATURAL GAS CASCADE CONNECTION**

## SMART REFERENCE LIST | SMART MAGNUM CABIN 180 kW + 220 kW WITH BIOMASS-NATURAL GAS CASCADE CONNECTION

# SMART REFERENCE LIST | SMART MAGNUM CABIN 180 kW + 220 kW WITH BIOMASS-NATURAL GAS CASCADE CONNECTION