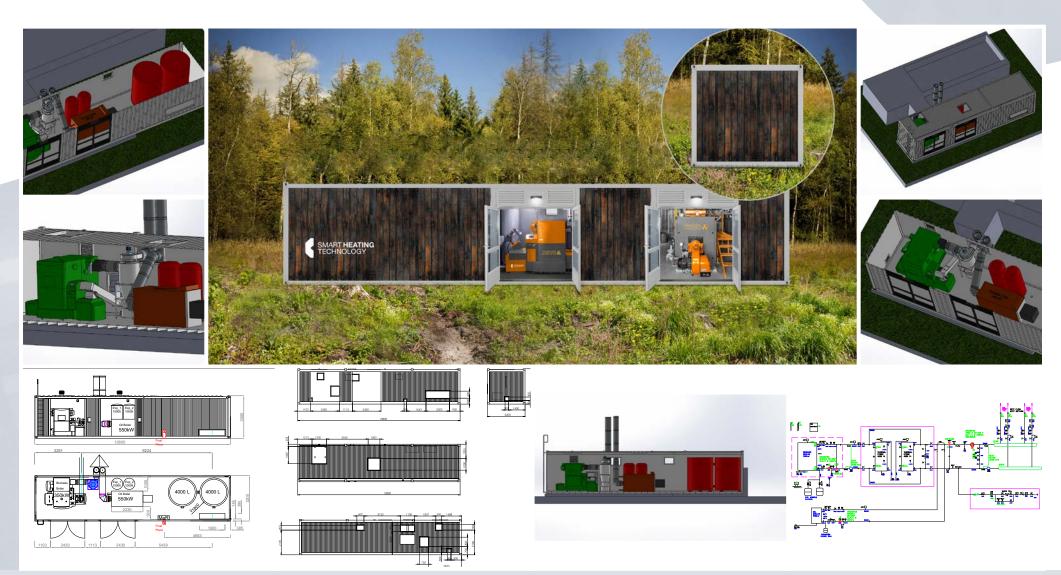

### SMART REFERENCE LIST | SMART MAGNUM CABIN 180 kW + 220 kW WITH **BIOMASS-NATURAL GAS CASCADE CONNECTION**

## SMART REFERENCE LIST | SMART MAGNUM CABIN 180 kW + 220 kW WITH BIOMASS-NATURAL GAS CASCADE CONNECTION