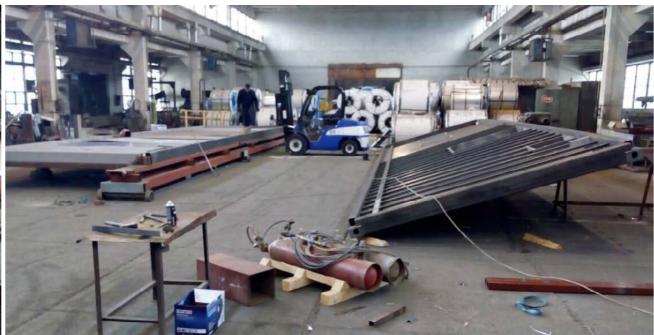

# SMART REFERENCE LIST | SMART MAGNUM CABIN 180 kW + 220 kW WITH BIOMASS-NATURAL GAS CASCADE CONNECTION