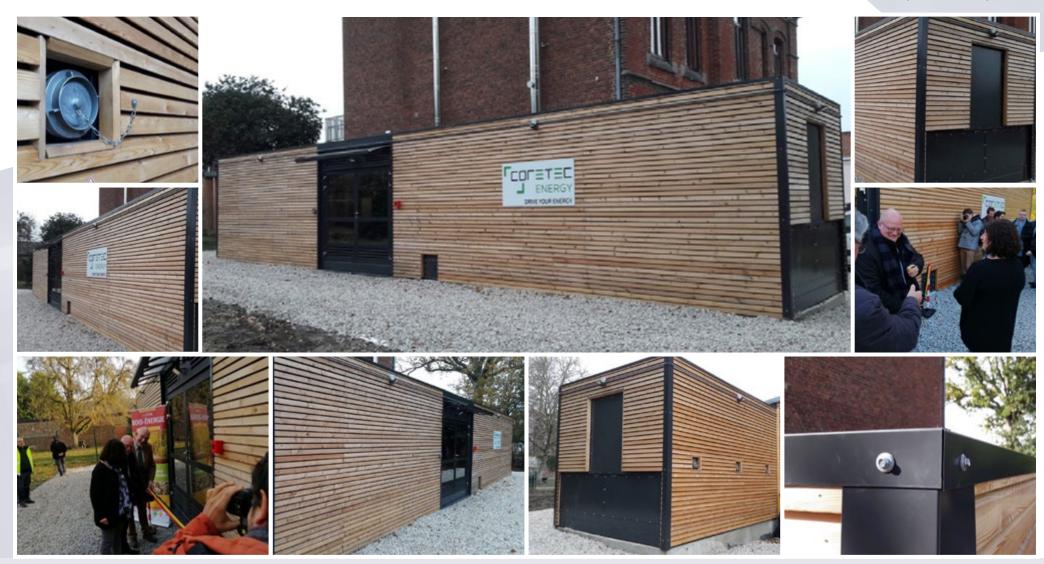

# SMART REFERENCE LIST | SMART MAGNUM CABIN 180 kW + 220 kW WITH BIOMASS-NATURAL GAS CASCADE CONNECTION