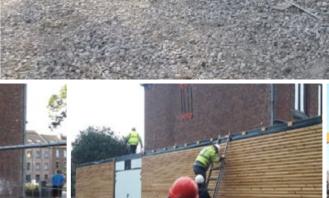

### SMART REFERENCE LIST | SMART MAGNUM CABIN 180 kW + 220 kW WITH **BIOMASS-NATURAL GAS CASCADE CONNECTION**

## SMART REFERENCE LIST | SMART MAGNUM CABIN 180 kW + 220 kW WITH BIOMASS-NATURAL GAS CASCADE CONNECTION

# SMART REFERENCE LIST | SMART MAGNUM CABIN 180 kW + 220 kW WITH BIOMASS-NATURAL GAS CASCADE CONNECTION