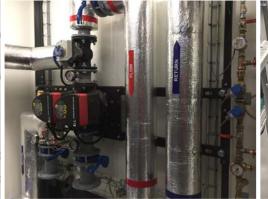

### SMART REFERENCE LIST | SMART MAGNUM CABIN 180 kW + 220 kW WITH **BIOMASS-NATURAL GAS CASCADE CONNECTION**

## SMART REFERENCE LIST | SMART MAGNUM CABIN 180 kW + 220 kW WITH BIOMASS-NATURAL GAS CASCADE CONNECTION