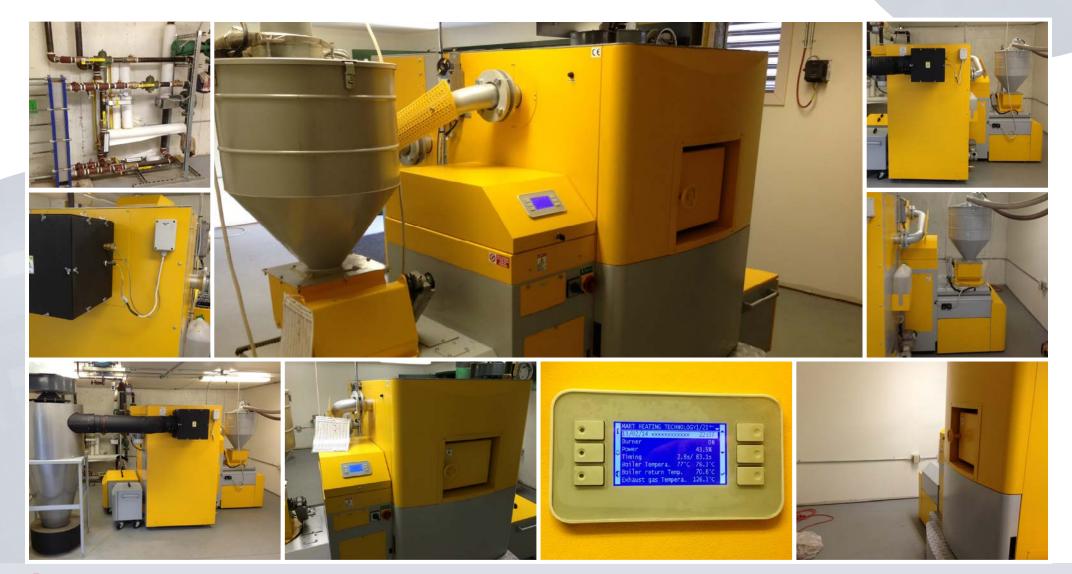

# SMART REFERENCE LIST | SMART MAGNUM CABIN 180 kW + 220 kW WITH BIOMASS-NATURAL GAS CASCADE CONNECTION