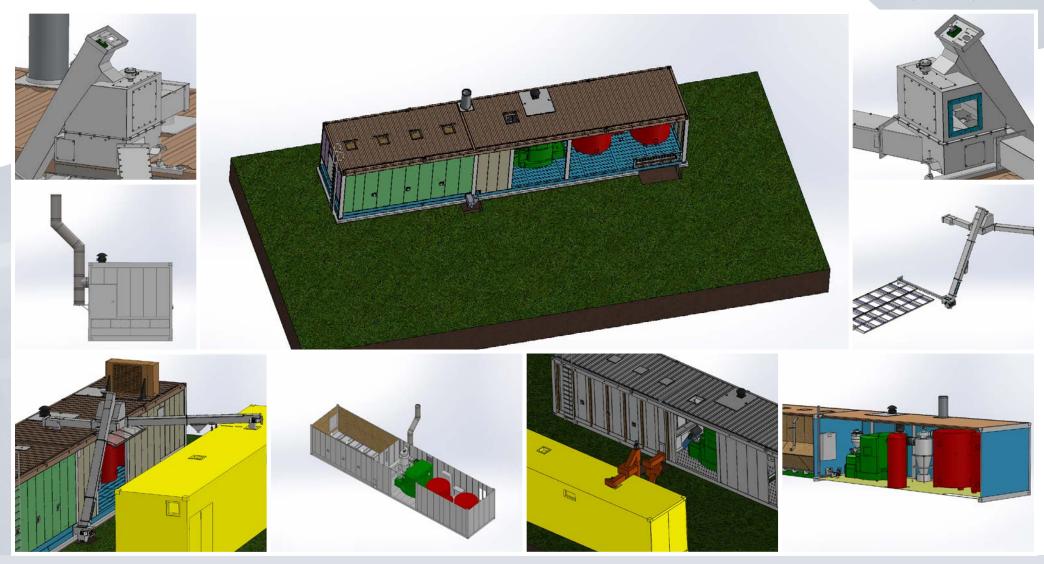

### SMART REFERENCE LIST | SMART MAGNUM CABIN 180 kW + 220 kW WITH **BIOMASS-NATURAL GAS CASCADE CONNECTION**

## SMART REFERENCE LIST | SMART MAGNUM CABIN 180 kW + 220 kW WITH BIOMASS-NATURAL GAS CASCADE CONNECTION

# SMART REFERENCE LIST | SMART MAGNUM CABIN 180 kW + 220 kW WITH BIOMASS-NATURAL GAS CASCADE CONNECTION