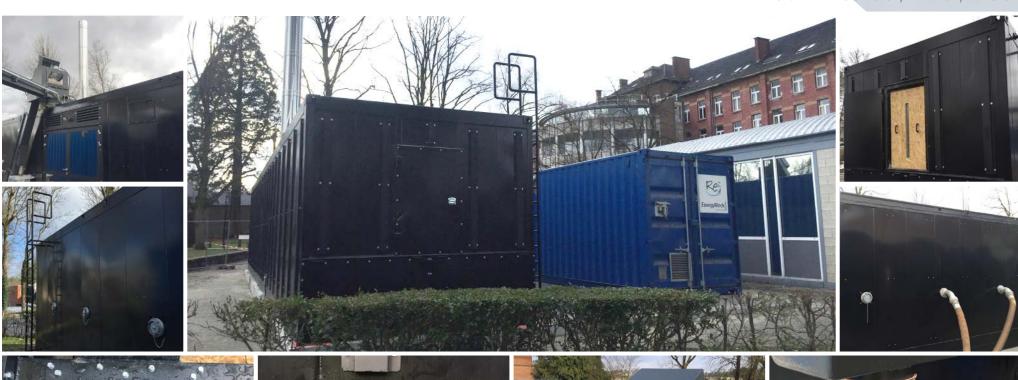

WITH CONTAINERIZED MULTI-FUEL SILO WITH HYDRAULIC ROOF AND MOVING FLOOR STORA SEGERSTAD COLLEGE, SWEDEN

WITH CONTAINERIZED MULTI-FUEL SILO WITH HYDRAULIC ROOF AND MOVING FLOOR STORA SEGERSTAD COLLEGE, SWEDEN