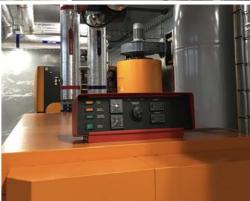

# SMART REFERENCE LIST | SMART MAGNUM CABIN 180 kW + 220 kW WITH BIOMASS-NATURAL GAS CASCADE CONNECTION